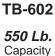

## Handy Mini-Hoists lift Up to 1100 Lbs. Convenient Toolbox Storage

The Yale/Budgit **TB-603 & TB-602** *toolbox* hoists are the most compact ratchet lever hoists in the market, perform just like the larger models, *plus* come standard with these great features:

Metric rated.

The
Uses are
Endless
Performs Just
Like the Larger Hoists,
but Small Enough to
Fit in a Hard Hat

SPECIFICATIONS

Model TB-603 & TB-602

| Capacity<br>(Lbs.) (Kg. | Model<br>Number | Product<br>Code | Number<br>of<br>Chainfalls | Chain<br>Dimensions<br>d x t<br>(ln.) | Handle<br>Length<br>(In.) | Minimum<br>Distance<br>Between<br>Hooks (In.) | Lift w/<br>One Full<br>Lever<br>Turn (In.) | Handle<br>Pull @<br>W.L.L.<br>(Lbs.) | Net Weight<br>w/ standard<br>Lift<br>(Lbs.) |
|-------------------------|-----------------|-----------------|----------------------------|---------------------------------------|---------------------------|-----------------------------------------------|--------------------------------------------|--------------------------------------|---------------------------------------------|
| 550 250                 | TB-602          | 0210            | 1                          | .16 x .47                             | 6.300                     | 9.45                                          | 3.15                                       | 56                                   | 6.0                                         |
| 1100 500                | TB-603          | 0215            | 1                          | .16 x .47                             | 6.375                     | 11.125                                        | 1.57                                       | 78                                   | 7.0                                         |