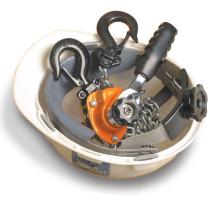

Metric rated.

The
Uses are
Endless
Performs Just
Like the Larger Hoists,
but Small Enough to
Fit in a Hard Hat

SPECIFICATIONS

Model TB-603 & TB-602

| Capacity<br>(Lbs.) (Kg. | Model<br>Number | Product<br>Code | Number<br>of<br>Chainfalls | Chain<br>Dimensions<br>d x t<br>(ln.) | Handle<br>Length<br>(In.) | Minimum<br>Distance<br>Between<br>Hooks (In.) | Lift w/<br>One Full<br>Lever<br>Turn (In.) | Handle<br>Pull @<br>W.L.L.<br>(Lbs.) | Net Weight<br>w/ standard<br>Lift<br>(Lbs.) |
|-------------------------|-----------------|-----------------|----------------------------|---------------------------------------|---------------------------|-----------------------------------------------|--------------------------------------------|--------------------------------------|---------------------------------------------|
| 550 250                 | TB-602          | 0210            | 1                          | .16 x .47                             | 6.300                     | 9.45                                          | 3.15                                       | 56                                   | 6.0                                         |
| 1100 500                | TB-603          | 0215            | 1                          | .16 x .47                             | 6.375                     | 11.125                                        | 1.57                                       | 78                                   | 7.0                                         |